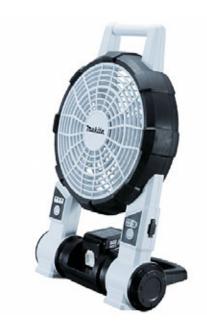

## Product information PORTABLE FAN WHITE

| BCF201ZW                                |                 |
|-----------------------------------------|-----------------|
| Battery Type                            | Lithium-ion     |
| Charging Time                           | 22 min          |
| Battery Range                           | 14.4 - 18 v     |
| Continuous Run Time Hi (14.4v)          | 90 min          |
| Continuous Run Time Lo (14.4v)          | 180 min         |
| Continuous Run Time Hi (18v)            | 100 min         |
| Continuous Run Time Lo (18v)            | 200 min         |
| Max Air Speed                           | 120 m/min       |
| Shut Off Timer                          | 1               |
| Measurement Standard for ISE 1608 79211 | £86 (coor.1992) |
| Net weight                              | 2.7 kg          |

- Robust design suitable for jobsite use
- High/Low selectable wind speed
- Elastomer bumpers protect against rough handling on a jobsite
- Automatic off timer 3 stage adjustable: 1 hour, 2 hours & 4 hours
- Dual power sources; AC adapter or Makita Li-ion batteries
- Angle adjustable